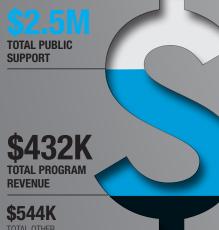

## Revenue

| TOTAL REVENUES                    | 3,514,421 |
|-----------------------------------|-----------|
| TOTAL OTHER REVENUES              | 544,813   |
| OTHER INCOME                      | 55,536    |
| INVESTMENT INCOME                 | 489,277   |
| OTHER REVENUE:                    |           |
| TOTAL PROGRAM REVENUE             | 432,112   |
|                                   | 97,630    |
|                                   | 157,081   |
| LEGAL CONSULTING AND COURT AWARDS | 177,401   |
| PROGRAM REVENUE:                  |           |
|                                   |           |
| TOTAL PUBLIC SUPPORT              | 2,537,496 |
| OTHER CONTRIBUTIONS               | 329,764   |
| BEQUESTS                          | 219,420   |
| MEMBERSHIP                        | 124,752   |
| FEDERAL GRANTS/CONTRACTS          | 1,863,560 |
| PUBLIC SUPPORT:                   |           |
| nevenue                           |           |