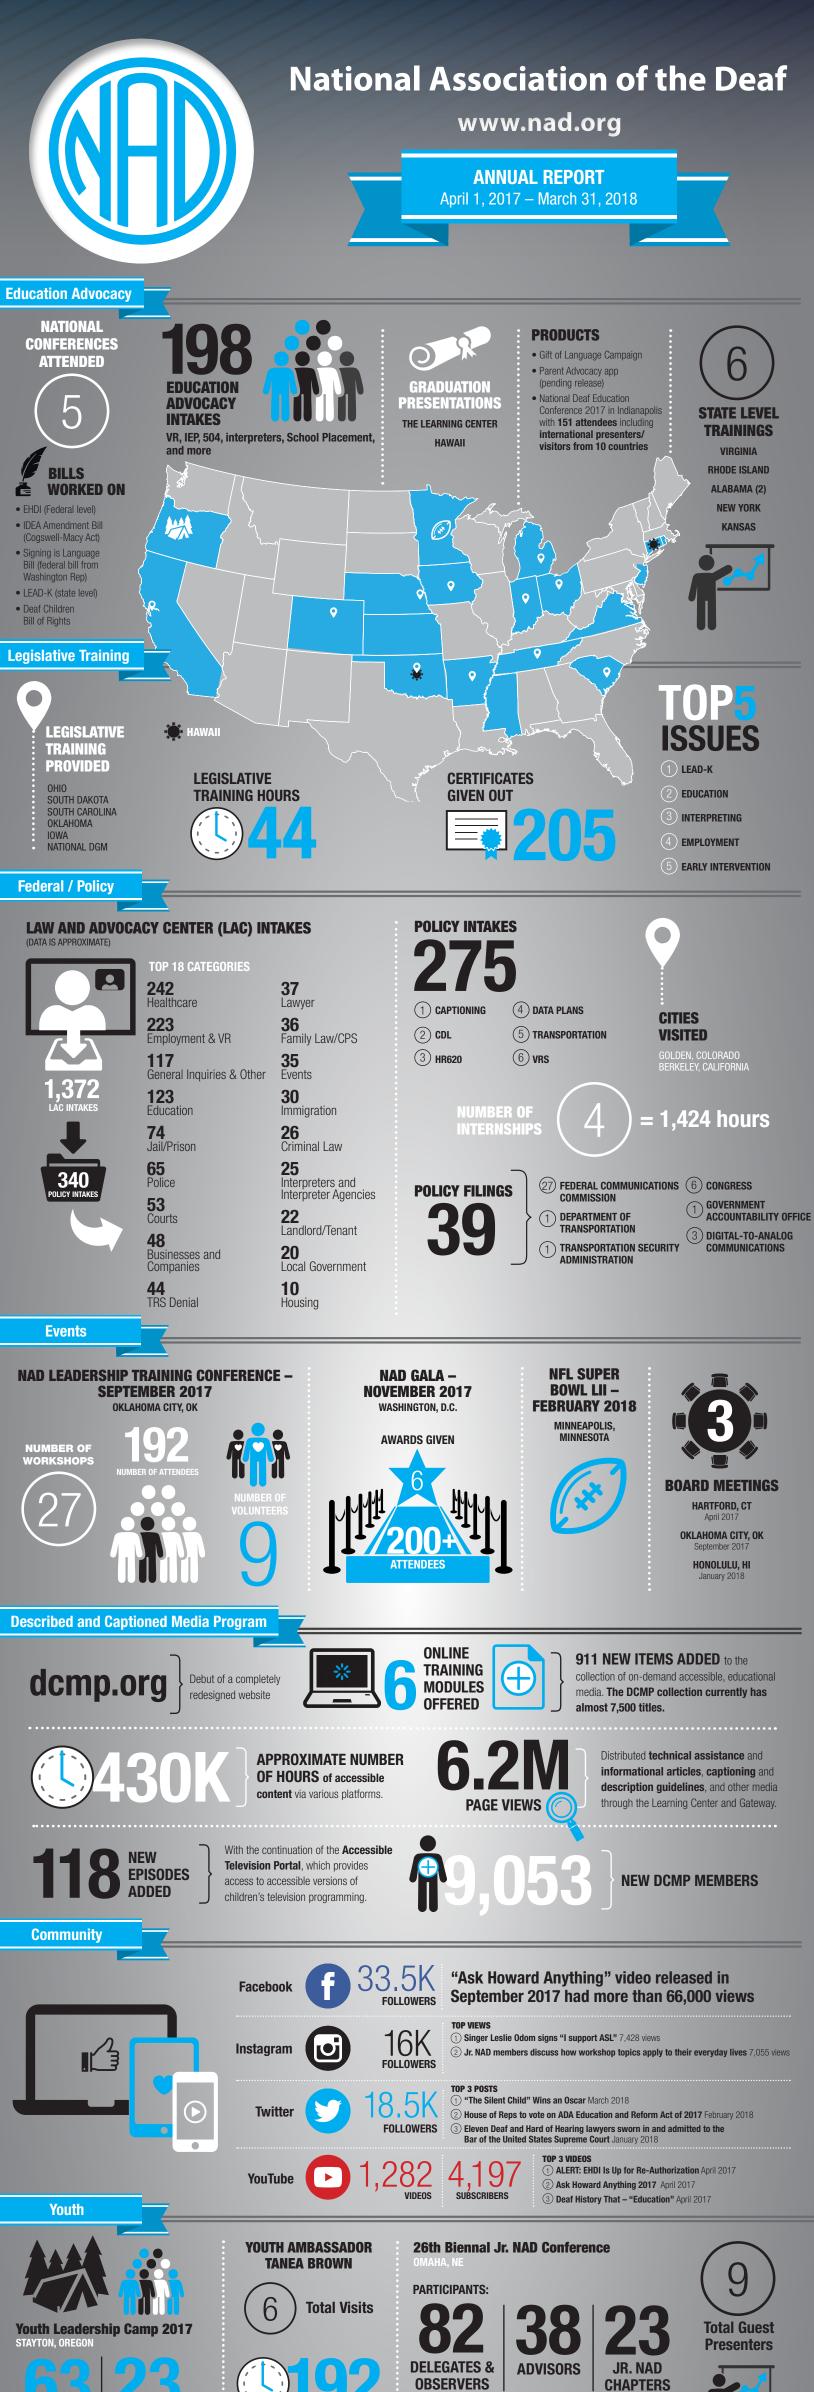

## Revenue

| TOTAL REVENUES                    | 3,514,421 |
|-----------------------------------|-----------|
| TOTAL OTHER REVENUES              | 544,813   |
| OTHER INCOME                      | 55,536    |
| INVESTMENT INCOME                 | 489,277   |
| OTHER REVENUE:                    |           |
| TOTAL PROGRAM REVENUE             | 432,112   |
|                                   | 97,630    |
|                                   | 157,081   |
| LEGAL CONSULTING AND COURT AWARDS | 177,401   |
| PROGRAM REVENUE:                  |           |
|                                   |           |
| TOTAL PUBLIC SUPPORT              | 2,537,496 |
| OTHER CONTRIBUTIONS               | 329,764   |
| BEQUESTS                          | 219,420   |
| MEMBERSHIP                        | 124,752   |
| FEDERAL GRANTS/CONTRACTS          | 1,863,560 |
| PUBLIC SUPPORT:                   |           |
| nevenue                           |           |