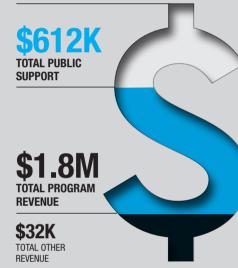

### **Financial Activity**

**\$2.4**IV

TOTAL REVENUE

| Revenue                           | \$        |
|-----------------------------------|-----------|
| PUBLIC SUPPORT:                   |           |
| CONTRIBUTIONS                     | 358,206   |
| MEMBERSHIP                        | 104,310   |
| FUNDRAISING                       | 49,226    |
| BEQUESTS                          | 100,000   |
| TOTAL PUBLIC SUPPORT              | 611,742   |
| PROGRAM REVENUE:                  |           |
| FEDERAL GRANTS/CONTRACTS          | 2,127,673 |
| LEGAL CONSULTING AND COURT AWARDS | 248,801   |
| YOUTH PROGRAMS                    | 172,662   |
| CONFERENCES                       | 135,459   |

31,797

(918,184)

1,798,208

TOTAL REVENUES

INVESTMENT INCOME

TOTAL PROGRAM REVENUE

OTHER INCOME

|                               | (-,,      |
|-------------------------------|-----------|
| NET ASSETS, BEGINNING OF YEAR | 7,939,918 |
|                               |           |
|                               |           |