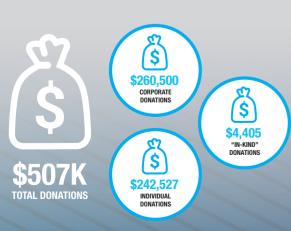

### **Financial Activity**

**\$2.4**IV

TOTAL REVENUE

| Revenue                           | \$        |
|-----------------------------------|-----------|
| PUBLIC SUPPORT:                   |           |
| CONTRIBUTIONS                     | 358,206   |
| MEMBERSHIP                        | 104,310   |
| FUNDRAISING                       | 49,226    |
| BEQUESTS                          | 100,000   |
| TOTAL PUBLIC SUPPORT              | 611,742   |
| PROGRAM REVENUE:                  |           |
| FEDERAL GRANTS/CONTRACTS          | 2,127,673 |
| LEGAL CONSULTING AND COURT AWARDS | 248,801   |
| YOUTH PROGRAMS                    | 172,662   |
| CONFERENCES                       | 135,459   |